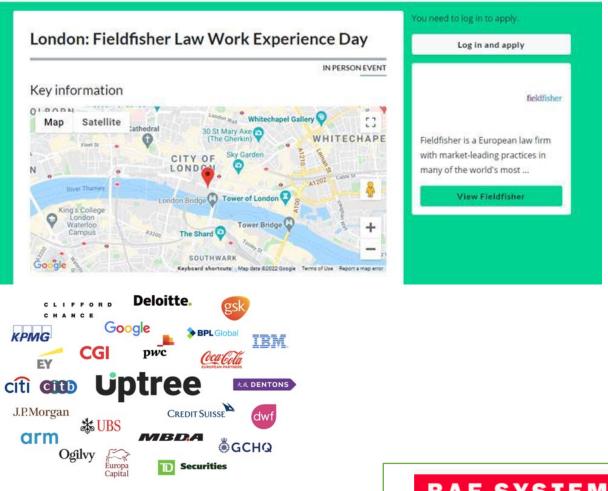

### **Uptree Work Experience placements**

Hasmonean is pleased to continue working with Uptree as they offer free work experience programmes with major London employers in City-based professions. Yr 12 and 13 pupils have undertaken some of these placements with Hasmonean benefitting from their select school partnership with Uptree to make use of these dedicated work placements when they are offered. One such placement was taken up by Ayelet Raymond in Yr 12 who attended the in-person placement at Fieldfisher Law Firm.