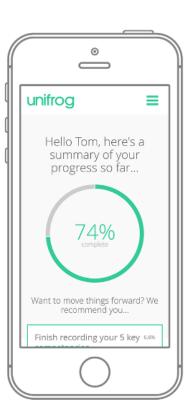

# UNIFROG

## unifrog

THE HASMONEAN CAREERS PORTAL – 6<sup>TH</sup> FORM GUIDE

## Sign on to Unifrog at www.Unfrog.org

unifrog

ABOUT BLOG INSIGHTS

IGHTS CASE STUDIES JOBS

SIGN IN

CONTACT

Hasmonean Careers

# The complete destinations platform.

We help students compare every opportunity, then apply successfully. We also empower teachers and counselors to manage the progression process effectively.

Request a demo today.

Request demo



## Search SUBJECT areas on Unifrog e.g. Courses and careers involving BIOLOGY

Keyword: biology

Watch, favourite or read more ...

Jump to: Animals and agriculture Engineering and buildings Health Humanities and social sciences Sciences



## unifrog

### Animals and agriculture



### Animal science

Studying the biology and management of animals that are under the control of humankind.



#### Veterinary medicine

Develop a strong understanding of how animals' bodies work so you can diagnose, treat and manage medical conditions.

Research courses and careers by your PERSONALITY TYPES e.g. I'm a 'thinker' and a 'doer'



### Thinkers

## Doers

### INTJ

Original, strategic minds who love to be left alone with an interesting problem.

See the subjects >

### ISTJ

Practical, organised