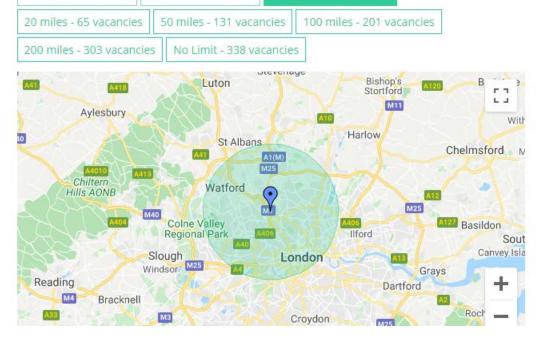

## Research Apprenticeship Vacancies by occupation and distance from your house

How far do you want to travel? Narrow down your search using the distance limits below.

Hasmonean

Careers

NW7 2EU (change?)

# Apprenticeships

unifrog

10 miles - 51 vacancies